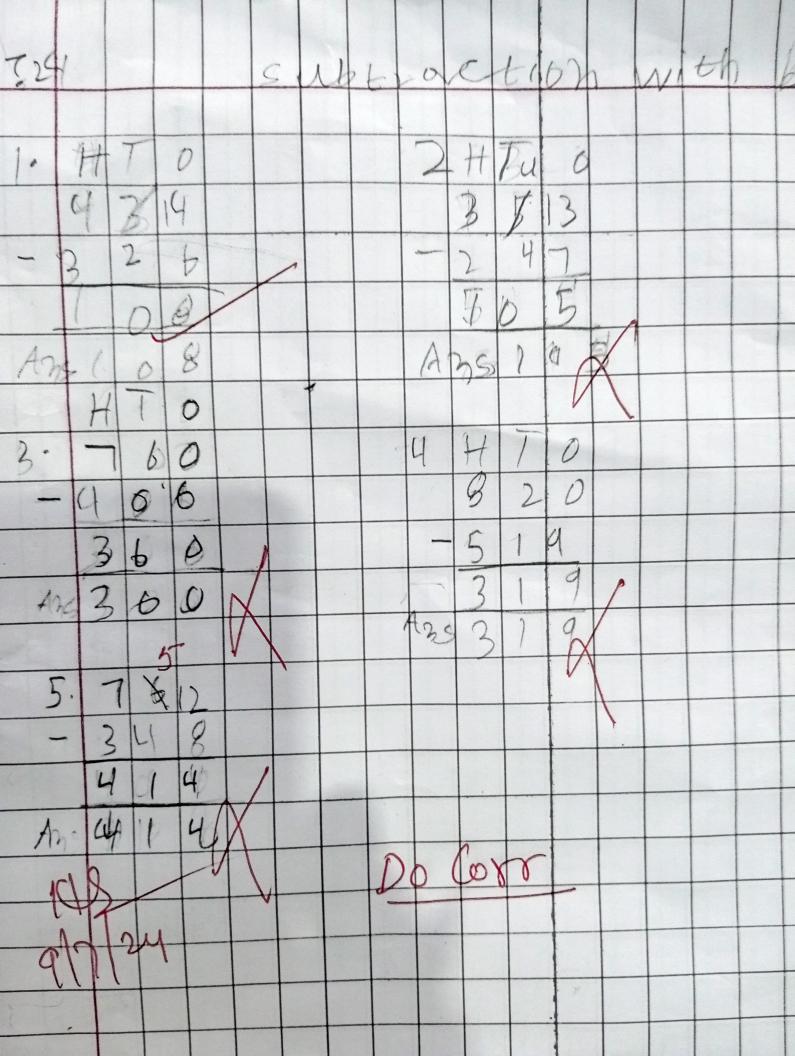

#### **MATHS**

Subtraction with borrow.

### **MATHS**

Do correction work in copy.

Same as cw

| Ang | There  | 2011 | threc | by pies | oF |
|-----|--------|------|-------|---------|----|
|     | Food   | We   | eat   |         |    |
| -   | Energy |      |       |         |    |
|     | Body   |      |       | 56d     |    |
| 3'  | Protec | tive | Food  |         |    |
|     |        |      |       |         |    |
|     |        |      |       |         |    |
|     |        |      |       |         |    |
| L   |        |      |       |         |    |