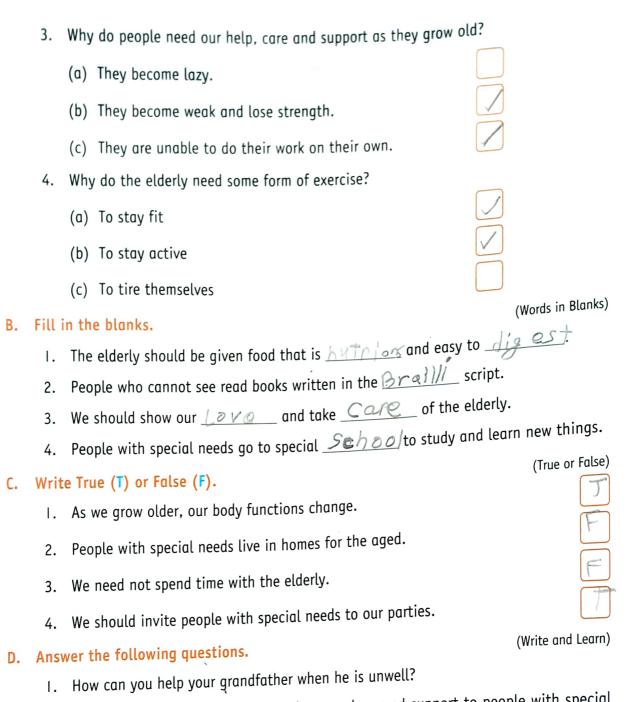

#### Let's Recall

- As people grow older, they need nutritious food, rest and some form of exercise.
- The elderly people need our love and care.
- There are many people with special needs who need our love and care.
- People who cannot see, read from a special script called Braille.

### Quick Check 🗠

A. Tick ( $\checkmark$ ) the correct answer. There may be more than one correct answer.

- I. How can you help your grandmother at a party?
  - (a) Put food for her in a plate and serve her.
  - (b) Play with your friends all the time.
  - (c) Find a chair and make her sit.
- 2. How can we show our love and support for people with special needs?
  - (a) by teasing them
  - (b) by making them a part of our day-to-day activities
  - (c) by laughing at them

#### Learn More

15 October is celebrated as the WORLD CARE DAY for the people who cannot see.

- 2. Write any three ways in which we show our love and support to people with special needs.
- 3. How can the elderly stay healthy and fit?