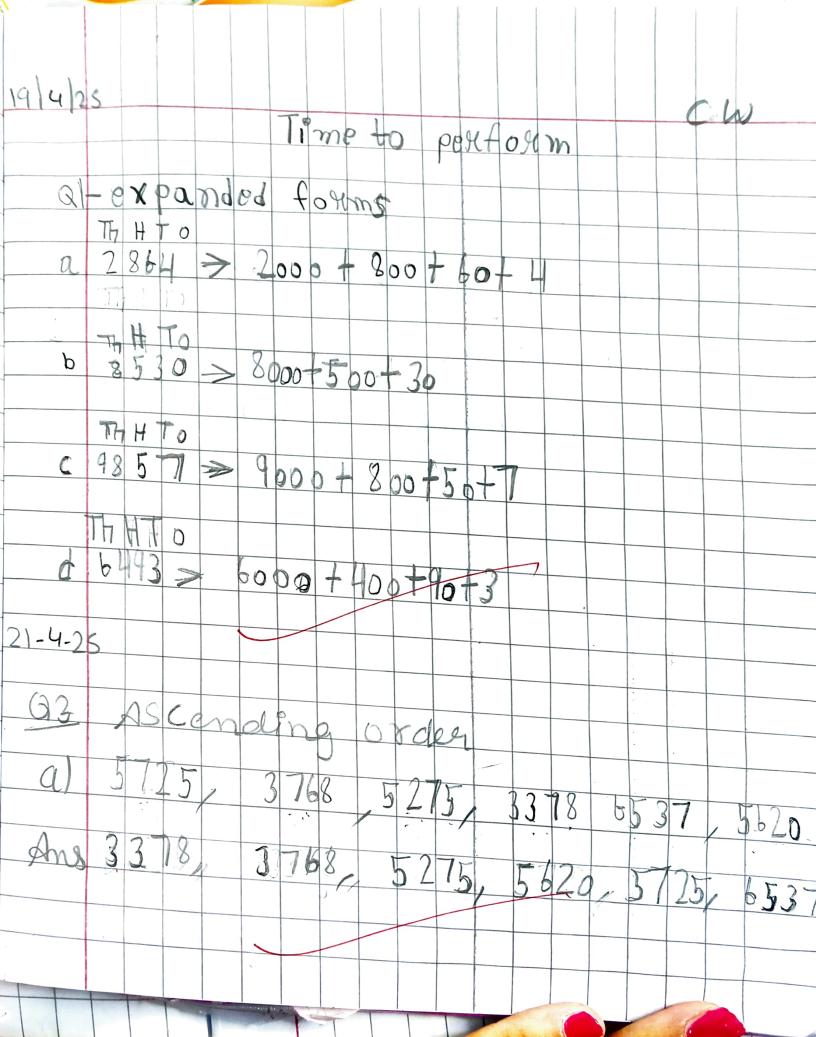

( $\checkmark$ ) the correct answer. There may be more than one correct answer.

- I. How can you help your grandmother at a party?
  - (a) Put food for her in a plate and serve her.
  - (b) Play with your friends all the time.
  - (c) Find a chair and make her sit.
- 2. How can we show our love and support for people with special needs?
  - (a) by teasing them
  - (b) by making them a part of our day-to-day activities
  - (c) by laughing at them

#### Learn More

15 October is celebrated as the WORLD CARE DAY for the people who cannot see.









- 2. Write any three ways in which we show our love and support to people with special needs.
- 3. How can the elderly stay healthy and fit?



### Think and Tell

Name any three things an elderly person should eat to stay healthy.

N. 7

11







Caring of other sage Car 2 0-24-25 g How can you helf your grandfather when he is have invalating him to a doctor biring nim med sing on c) time fiving him nutritios food to cat. 29 write any three ways in which re show our love and support to People with special heeds?

- caring of other space ch 210-24-25 al How can you helf your grandfather when he is namely phalaking him to a docton b) giving him med sines on c) time Siving him nutritios food to cat. zawrite any three ways in which ne show our love and support to People with special needs?

1. 2 Ansa Helping in daily LP M 67 hem eno OUTA me n ę 4 C a 5 0 NOQ. 1 nit OWE Oto Ahs CI V 0 ho St 01 10 ve noin N 50 6 m 2 0 11 m ¥ P FW 08 Q 0 0 5926