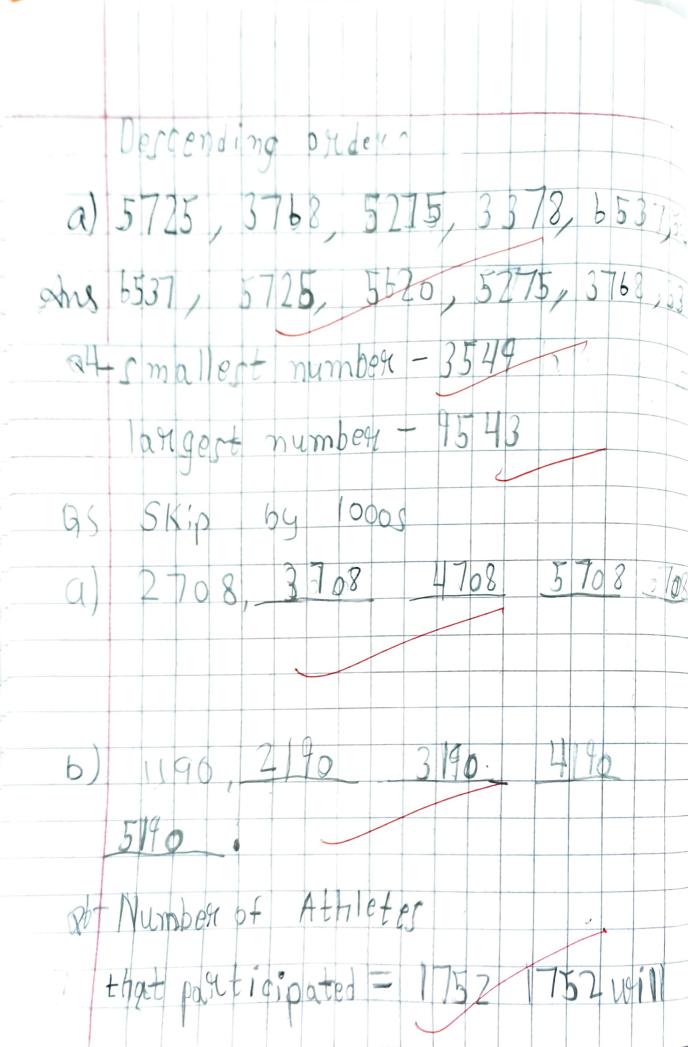

$\checkmark$ ) the correct answer. There may be more than one correct answer.

- I. How can you help your grandmother at a party?
  - (a) Put food for her in a plate and serve her.
  - (b) Play with your friends all the time.
  - (c) Find a chair and make her sit.
- 2. How can we show our love and support for people with special needs?
  - (a) by teasing them
  - (b) by making them a part of our day-to-day activities
  - (c) by laughing at them

#### Learn More

15 October is celebrated as the WORLD CARE DAY for the people who cannot see.









- 2. Write any three ways in which we show our love and support to people with special needs.
- 3. How can the elderly stay healthy and fit?



### Think and Tell

Name any three things an elderly person should eat to stay healthy.

N. 7

11







Caring of other sage Car 2 0-24-25 g How can you helf your grandfather when he is have invalating him to a doctor biring nim med sing on c) time fiving him nutritios food to cat. 29 write any three ways in which re show our love and support to People with special heeds?

- caring of other space ch 210-24-25 al How can you helf your grandfather when he is namely phalaking him to a docton b) giving him med sines on c) time Siving him nutritios food to cat. zawrite any three ways in which ne show our love and support to People with special needs?

1. 2 Ansa Helping in daily LP M 67 hem eno OUTA me n ę 4 C a 5 0 NOQ. 1 nit OWE Oto Ahs CI V 0 ho St 01 10 ve noin N 50 6 m 2 0 11 m ¥ P FW 08 Q 0 0 5926