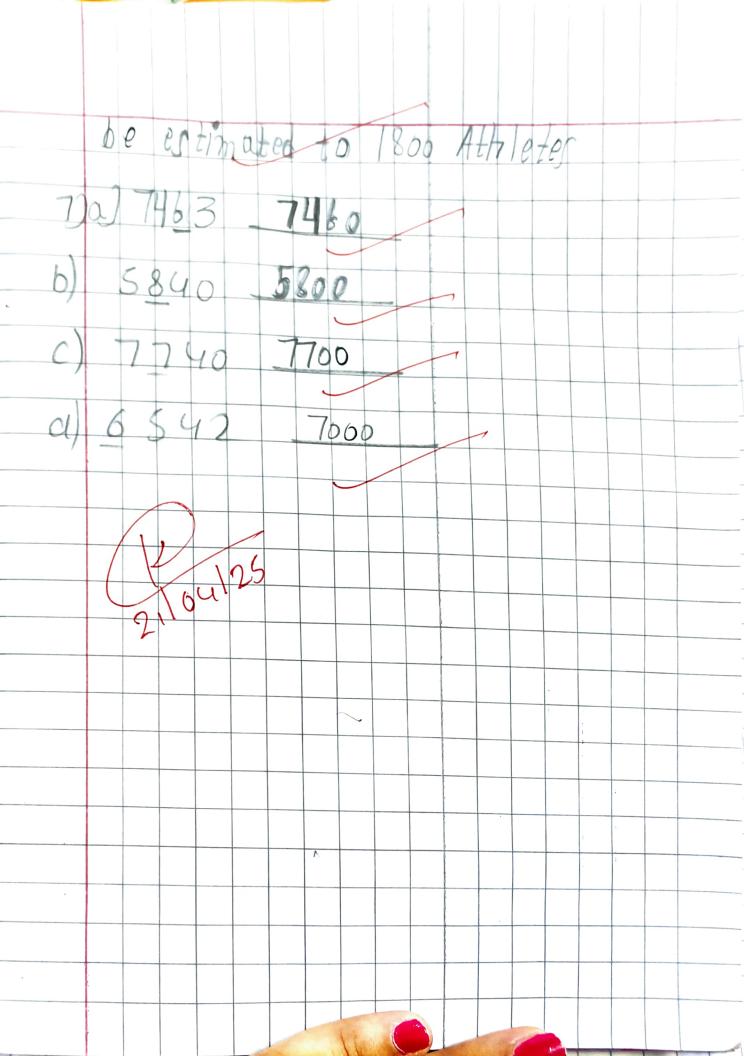

\checkmark$ ) the correct answer. There may be more than one correct answer.

- I. How can you help your grandmother at a party?
  - (a) Put food for her in a plate and serve her.
  - (b) Play with your friends all the time.
  - (c) Find a chair and make her sit.
- 2. How can we show our love and support for people with special needs?
  - (a) by teasing them
  - (b) by making them a part of our day-to-day activities
  - (c) by laughing at them

#### Learn More

15 October is celebrated as the WORLD CARE DAY for the people who cannot see.









- 2. Write any three ways in which we show our love and support to people with special needs.
- 3. How can the elderly stay healthy and fit?



### Think and Tell

Name any three things an elderly person should eat to stay healthy.

N. 7

11







Caring of other sage Car 2 0-24-25 g How can you helf your grandfather when he is have invalating him to a doctor biring nim med sing on c) time fiving him nutritios food to cat. 29 write any three ways in which re show our love and support to People with special heeds?

- caring of other space ch 210-24-25 al How can you helf your grandfather when he is namely phalaking him to a docton b) giving him med sines on c) time Siving him nutritios food to cat. zawrite any three ways in which ne show our love and support to People with special needs?

1. 2 Ansa Helping in daily LP M 67 hem eno OUTA me n ę 4 C a 5 0 NOQ. 1 nit OWE Oto Ahs CI V 0 ho St 01 10 ve noin N 50 6 m 2 0 11 m ¥ P FW 08 Q 0 0 5926