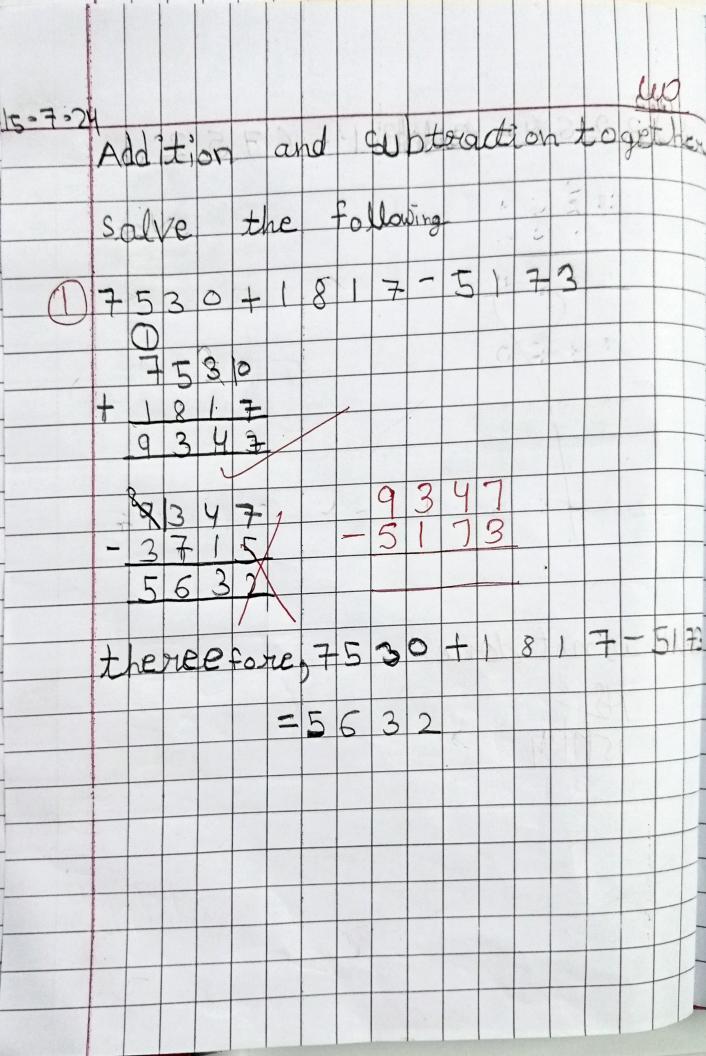

# STAR PLAY SCHOOL

Dear Parents

Today's Assignment

Addition and Subtraction together.