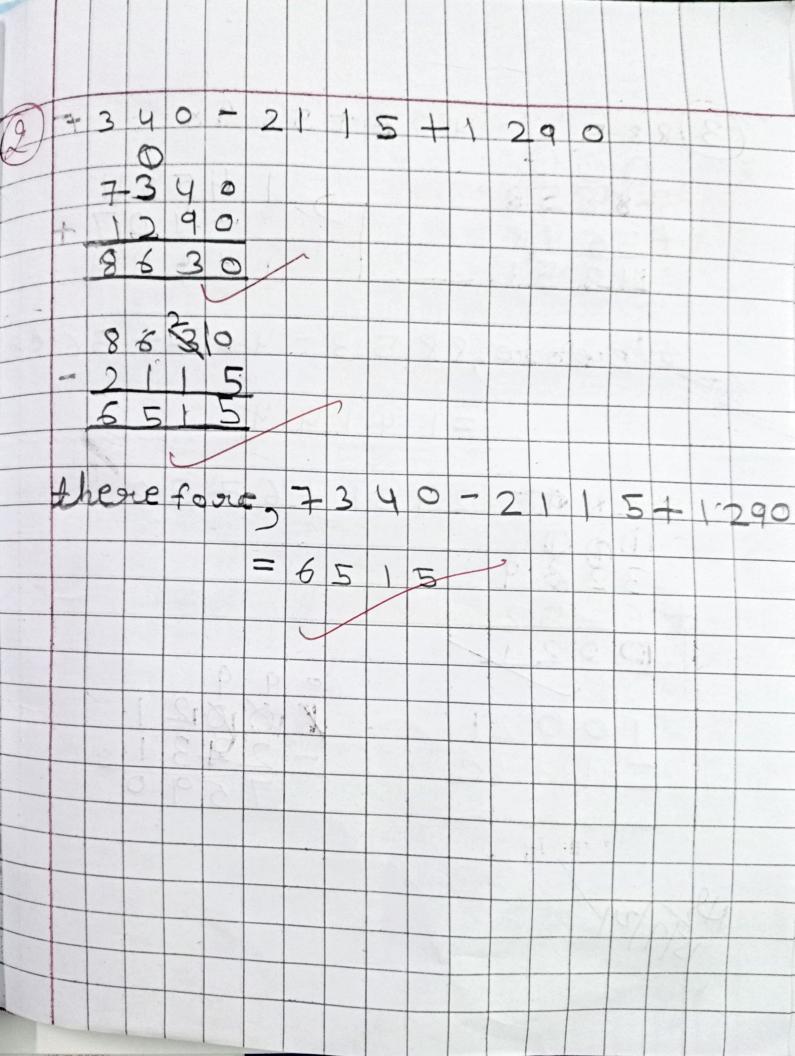

# STAR PLAY SCHOOL

Dear Parents

Today's Assignment

Addition and Subtraction together.