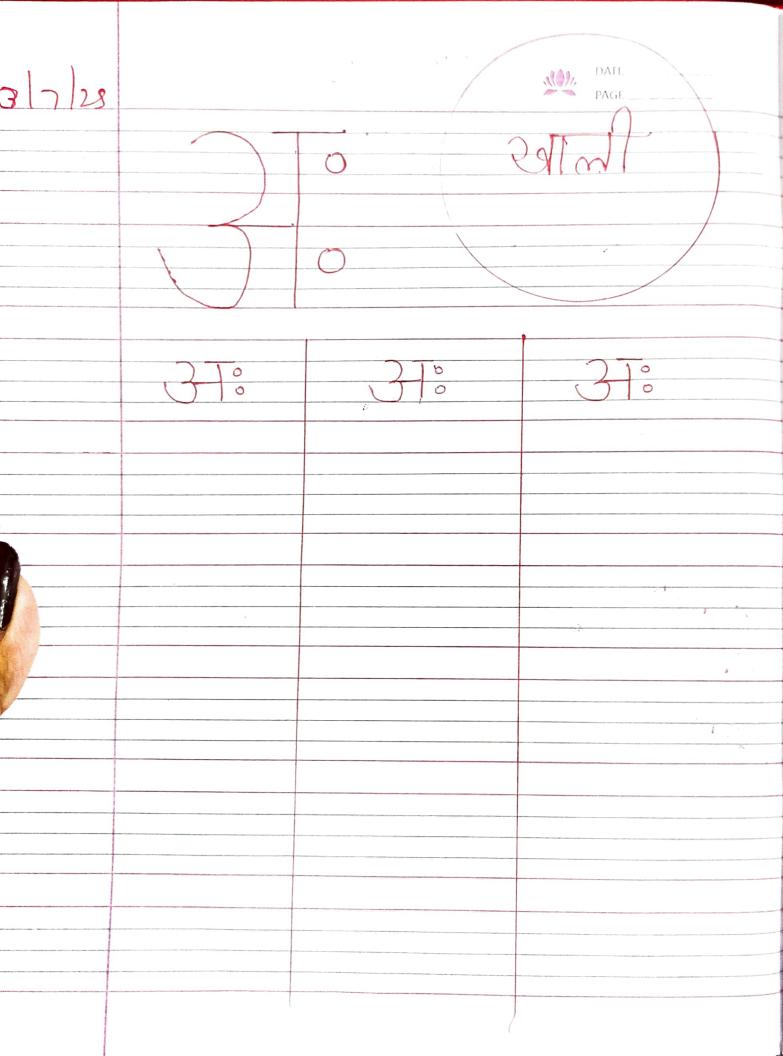

## बोलिए और रंग भरिए

बोल कर देखो अः है खाली जैसे खाली थाली

खाली गोले में रंग भरिए।

21 m 29

|   | 31 | 3-11 |  | 3 | 37 | 3-1 |  |  |
|---|----|------|--|---|----|-----|--|--|
|   |    |      |  |   |    |     |  |  |
|   |    |      |  |   |    |     |  |  |
|   |    |      |  |   |    |     |  |  |
|   |    |      |  |   |    |     |  |  |
|   |    |      |  |   |    |     |  |  |
|   |    |      |  |   |    |     |  |  |
|   |    |      |  |   |    |     |  |  |
| _ |    |      |  |   |    |     |  |  |
|   |    |      |  |   |    |     |  |  |
|   |    |      |  |   |    |     |  |  |
|   |    |      |  |   |    |     |  |  |
|   |    |      |  |   |    |     |  |  |
|   |    |      |  |   |    |     |  |  |
|   |    |      |  |   |    |     |  |  |
|   |    |      |  |   |    |     |  |  |
|   |    |      |  |   |    |     |  |  |
|   |    |      |  |   |    |     |  |  |
|   |    |      |  |   |    |     |  |  |