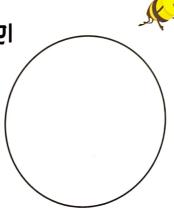

## बोलिए और रंग भरिए

बोल कर देखो अः है खाली जैसे खाली थाली

खाली गोले में रंग भरिए।