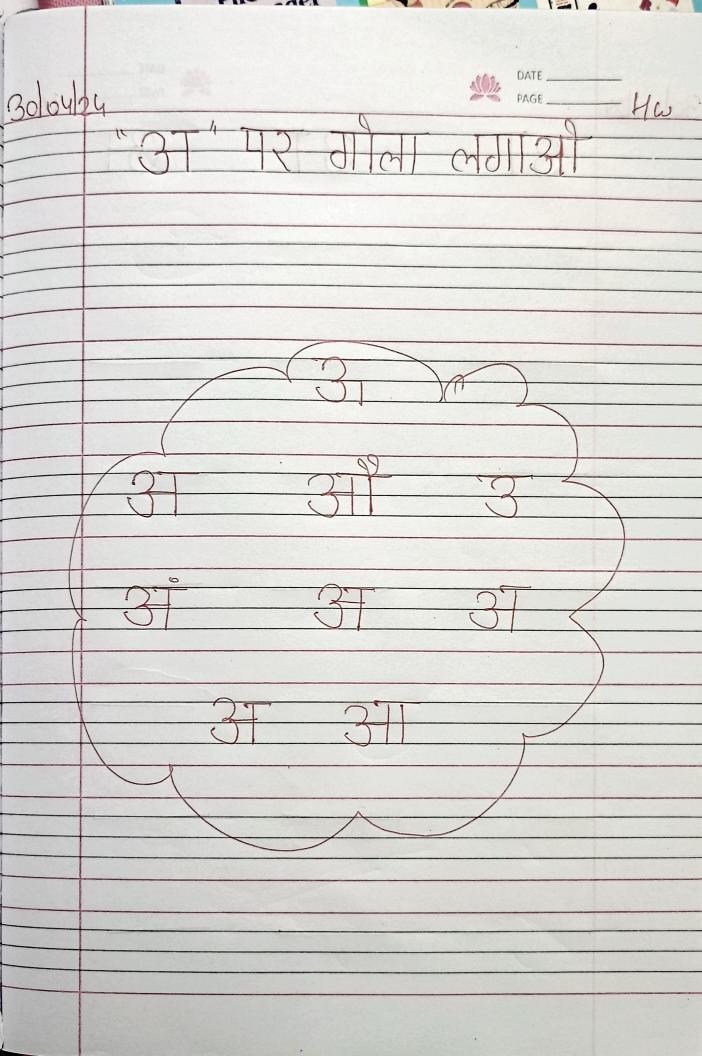

👉 Story time - ना समझ बेकरिया

Home Assignment -

👉 Hindi - [Pg - 4 & 5] in हिंदी स्वर और व्यंजन

👉 Hindi - "अ" और "अ" पर गोला लगाओ in Hindi classwork Notebook

👉 Learning - स्वर ( अ से अ: तक)