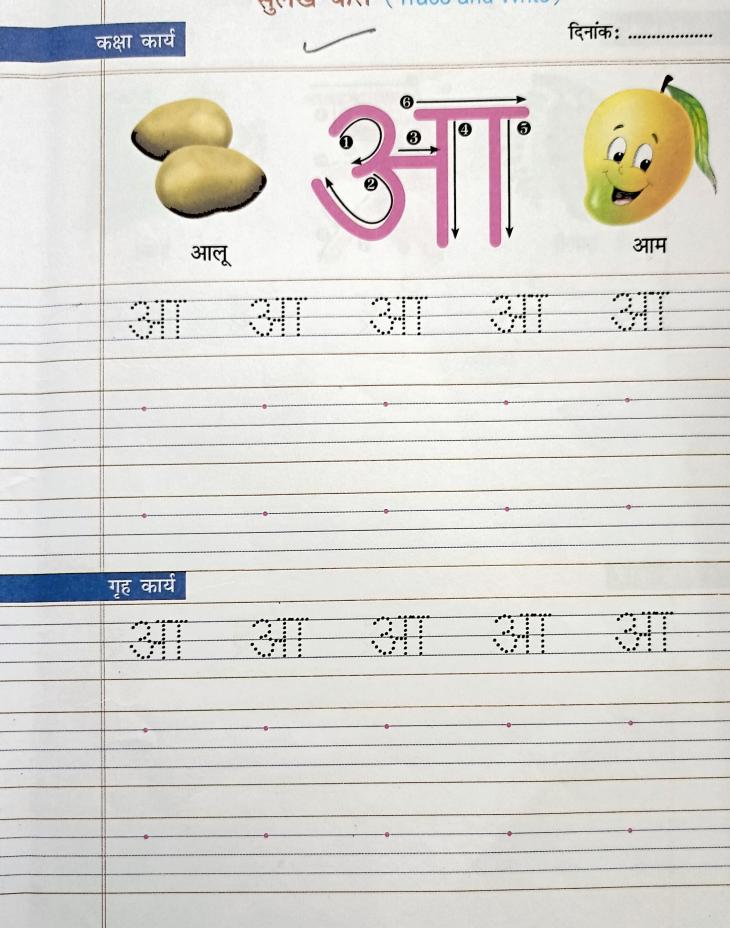

## STAR PLAY SCHOOL

Dear Parents, Today's assignment



👉 Rhyme - ऊपर चंदा गोल गोल और स्वर [अ - अ: ]

Zumba With Music

- Basket Holding Race

English conversation

1. Where do you live?

2. What is the name of your Class Teacher?

👉 Story time - ना समझ बेकरिया

Home Assignment -

👉 Hindi - [Pg - 4 & 5] in हिंदी स्वर और व्यंजन

👉 Hindi - "अ" और "अ" पर गोला लगाओ in Hindi classwork Notebook

👉 Learning - स्वर ( अ से अ: तक)

## सुलेख करो (Trace and Write)



(11)

## सुलेख करो (Trace and Copy)



सुलेख करो (Trace and Copy)

|   | कक्षा कार्य |   |                                        | दिनांक: 30-424 |
|---|-------------|---|----------------------------------------|----------------|
|   |             |   |                                        |                |
|   |             |   |                                        |                |
|   |             |   |                                        |                |
| , |             |   |                                        |                |
|   | गृह कार्य   |   |                                        |                |
|   |             |   |                                        |                |
|   |             |   |                                        |